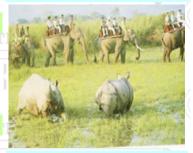

| NY 11/7                                                                                                                                                      | NACHAL - MEGHALAYA - ASSAM                                                                                                                                                                                                                                                                                                                                                                                                                                                                                                                                                                                                                                                                                                                                                                                                                                                                                                                                                                                                                          | he Memory Makers<br>CANAIYA<br>Tours & Travels |  |  |  |  |
|--------------------------------------------------------------------------------------------------------------------------------------------------------------|-----------------------------------------------------------------------------------------------------------------------------------------------------------------------------------------------------------------------------------------------------------------------------------------------------------------------------------------------------------------------------------------------------------------------------------------------------------------------------------------------------------------------------------------------------------------------------------------------------------------------------------------------------------------------------------------------------------------------------------------------------------------------------------------------------------------------------------------------------------------------------------------------------------------------------------------------------------------------------------------------------------------------------------------------------|------------------------------------------------|--|--|--|--|
| 03 NIC                                                                                                                                                       | GHT SHILLONG - 02 NIGHT KAZIRANGA - 01 NIGHT DIRANG - 03 NIGHT TAWANG - 01<br>01 NIGHT GUWAHATI                                                                                                                                                                                                                                                                                                                                                                                                                                                                                                                                                                                                                                                                                                                                                                                                                                                                                                                                                     | NIGHT BOMDILA                                  |  |  |  |  |
| The                                                                                                                                                          | 206, SAIGIRI APARTMENT, SAIBABA NAGAR, NAVGHAR ROAD, BHAYANDER(E), MUMBA                                                                                                                                                                                                                                                                                                                                                                                                                                                                                                                                                                                                                                                                                                                                                                                                                                                                                                                                                                            | 401105 ry Makers                               |  |  |  |  |
| Phone: - 09321590898 / 09322590898 / 09322590898 / 09323790898,<br>Website - www.kanaiyatravels.com / www.uncleTours.com. / Email - kanaiyatravels@gmail.com |                                                                                                                                                                                                                                                                                                                                                                                                                                                                                                                                                                                                                                                                                                                                                                                                                                                                                                                                                                                                                                                     |                                                |  |  |  |  |
|                                                                                                                                                              | *                                                                                                                                                                                                                                                                                                                                                                                                                                                                                                                                                                                                                                                                                                                                                                                                                                                                                                                                                                                                                                                   |                                                |  |  |  |  |
| Days                                                                                                                                                         | Tour Detail                                                                                                                                                                                                                                                                                                                                                                                                                                                                                                                                                                                                                                                                                                                                                                                                                                                                                                                                                                                                                                         | SPECIAL DISCOUR                                |  |  |  |  |
| Day 01 :                                                                                                                                                     | GUWAHATI - SHILONG (135 KM)                                                                                                                                                                                                                                                                                                                                                                                                                                                                                                                                                                                                                                                                                                                                                                                                                                                                                                                                                                                                                         | ON GROUP BOOKI                                 |  |  |  |  |
|                                                                                                                                                              | Pick Up From Guwahati Airport / Railway Station and drive down to Shillong (3 hrs). Enroute visit Kamakhya<br>temples & Umium Lake Drive straight to Nilachal hill (225 m ht) where the Kamakhya group of temples is<br>located. The rock inscription on the eastern slope of this hill indicates 5th century AD, but temple construction                                                                                                                                                                                                                                                                                                                                                                                                                                                                                                                                                                                                                                                                                                           | DEPARTURE DAT                                  |  |  |  |  |
| K                                                                                                                                                            | activity on this hill was definitely of earlier origin. Then proceed to Shillong. A 3 hr leisurely drive brings you to this beautiful hill station. Overnight at Shillong.                                                                                                                                                                                                                                                                                                                                                                                                                                                                                                                                                                                                                                                                                                                                                                                                                                                                          |                                                |  |  |  |  |
| Day 02 :                                                                                                                                                     | SHILONG - CHERRAPUNJEE - SHILONG (110 KM RETURN)                                                                                                                                                                                                                                                                                                                                                                                                                                                                                                                                                                                                                                                                                                                                                                                                                                                                                                                                                                                                    |                                                |  |  |  |  |
| ŢΚ                                                                                                                                                           | After early breakfast proceed to Cherrapunjee (55 km from Shillong), the wettest place on earth. Enjoy a pleasant drive to see the roaring water falls leaping into deep gorges, including the famed Nohsngithiang falls. The lovely town is also famous for its limestone caves and orange honey. Watch the Dain-Thlen Falls, Noh-Kalikai Falls, Noh-Sngithiang Falls and also drive to the Mawsmai Cave, Thangkharang Park and the Living root Bridge. Return to Shillong. En route visit Shillong Peak. Overnight at Shillong.                                                                                                                                                                                                                                                                                                                                                                                                                                                                                                                   |                                                |  |  |  |  |
| Day 03 :                                                                                                                                                     | SHILLONG - MAWLYNONG - DAWKI - SHILLONG (110 KM)                                                                                                                                                                                                                                                                                                                                                                                                                                                                                                                                                                                                                                                                                                                                                                                                                                                                                                                                                                                                    |                                                |  |  |  |  |
| The<br>The                                                                                                                                                   | After breakfast drive to Mawlynnong Village known as the cleanest village in Asia and the God's own Garden.<br>On arrival, visit the Living Root Bridge, a natural bridge formed with the roots of the trees. (hiking approx 1<br>hour). Then visit the balancing rock, a small stone holding a big rock by balancing it on above it and the Tree<br>House (watch tower) made by the local people of the village. Drive Further 30 Kms from Mwallynong to reach<br>Dawki. Dawki, name is famous because of international trade border town to Bangladesh. The Drive to Dawki is<br>a beautiful drive along with Bangladesh border, covered with betel nut trees and a thrilling experience to drive<br>around lots of waterfalls. You can see people from Bangladesh working and fishing in this river being in Indian<br>Border. Before reaching the bordering town you will came across with this blue-water river which is known as<br>Umngot river. Dawki village is known for limestone business and other international trade with Bangladesh | KAZIRANGA                                      |  |  |  |  |
|                                                                                                                                                              | and weekly market allows people from both sides to tread their stuffs. Return back to Shillong. Overnight at Shillong.                                                                                                                                                                                                                                                                                                                                                                                                                                                                                                                                                                                                                                                                                                                                                                                                                                                                                                                              |                                                |  |  |  |  |
| Day 04 :                                                                                                                                                     | SHILONG - KAZIRANGA (230 KM)                                                                                                                                                                                                                                                                                                                                                                                                                                                                                                                                                                                                                                                                                                                                                                                                                                                                                                                                                                                                                        | A REAL                                         |  |  |  |  |
|                                                                                                                                                              | After breakfast, drive to Kaziranga National Park (250 kms/ 8 hrs). Evening free for personal activities.<br><b>Overnight in Kaziranga.</b>                                                                                                                                                                                                                                                                                                                                                                                                                                                                                                                                                                                                                                                                                                                                                                                                                                                                                                         |                                                |  |  |  |  |
| Day 05 :                                                                                                                                                     | a ni fatiliya. 75° getteleza ni a tayza za conteleza ni a tayza za conte                                                                                                                                                                                                                                                                                                                                                                                                                                                                                                                                                                                                                                                                                                                                                                                                                                                                                                                                                                            | A HER MEL                                      |  |  |  |  |
| 90                                                                                                                                                           | Early morning Elephant ride to the national park (Timings: 1st ride: 5.30 – 6.30 a.m. & 2nd ride: 6.30 – 7.30 a.m.)                                                                                                                                                                                                                                                                                                                                                                                                                                                                                                                                                                                                                                                                                                                                                                                                                                                                                                                                 | CHERRAPUNJEE                                   |  |  |  |  |
|                                                                                                                                                              | Return for breakfast. Afternoon Jeep safari to the central range of the park. <b>Overnight in Kaziranga</b> .                                                                                                                                                                                                                                                                                                                                                                                                                                                                                                                                                                                                                                                                                                                                                                                                                                                                                                                                       |                                                |  |  |  |  |
| Day 06 :                                                                                                                                                     | KAZIRANGA - DIRANG ( 285 KM)                                                                                                                                                                                                                                                                                                                                                                                                                                                                                                                                                                                                                                                                                                                                                                                                                                                                                                                                                                                                                        | 194                                            |  |  |  |  |
| J K                                                                                                                                                          | After breakfast drive to Dirang (285 Kms / 9 - 10 hrs). Check in Hotel. Afternoon visit to District Museum,<br>Kalachakra Monastery etc. Evening free at leisure. <b>Overnight in Dirang.</b>                                                                                                                                                                                                                                                                                                                                                                                                                                                                                                                                                                                                                                                                                                                                                                                                                                                       |                                                |  |  |  |  |
| Day 07 :                                                                                                                                                     | DIRANG- TAWANG (135 KM)                                                                                                                                                                                                                                                                                                                                                                                                                                                                                                                                                                                                                                                                                                                                                                                                                                                                                                                                                                                                                             |                                                |  |  |  |  |
| J K                                                                                                                                                          | Morning after breakfast drive to Tawang (10,000 ft). En route witness the unique Dirang Valley famous for its<br>monasteries, Also witness the snow capped Sella Pass at 13700 ft is snow-covered (full or partial) all through<br>the year and has breathtaking mystic views. Close to the Pass is the beautiful Sela Lake, a heart-shaped lake<br>chiseled between the mountains, which intensifies the beauty of the region. The Lake is mostly frozen in winter.                                                                                                                                                                                                                                                                                                                                                                                                                                                                                                                                                                                | TAWANG                                         |  |  |  |  |
|                                                                                                                                                              | The Sela Pass is the main route to access Tawang town and is located 78 km before reaching Tawang., the Jaswant Garh War Memorial. Overnight in Tawang.                                                                                                                                                                                                                                                                                                                                                                                                                                                                                                                                                                                                                                                                                                                                                                                                                                                                                             |                                                |  |  |  |  |
| Day 08 :                                                                                                                                                     | TAWANG                                                                                                                                                                                                                                                                                                                                                                                                                                                                                                                                                                                                                                                                                                                                                                                                                                                                                                                                                                                                                                              | NIN 33/2                                       |  |  |  |  |
|                                                                                                                                                              | After breakfast drive high above town to the high altitude lakes of Pangong Tang Tso (popularly known as PT<br>Tso). Sangestar Lake or more popularly known as the Madhuri Lake, is about 20 kms from Tawang, en route to                                                                                                                                                                                                                                                                                                                                                                                                                                                                                                                                                                                                                                                                                                                                                                                                                           | 9                                              |  |  |  |  |